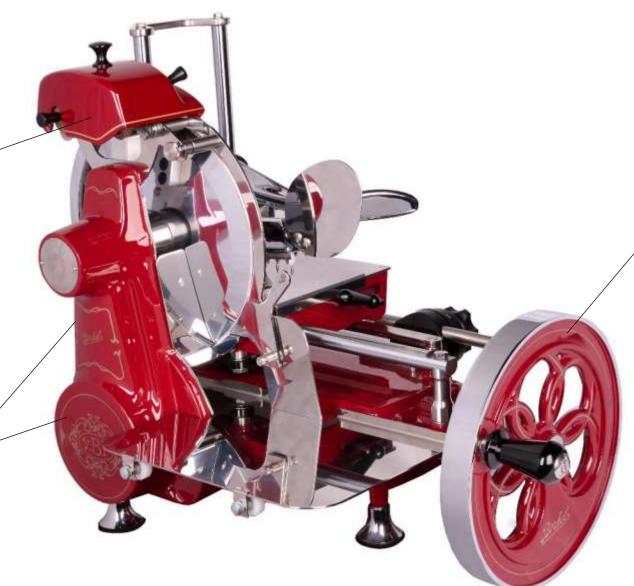

#### **Highlights – Performance (1/2)**

- Specific aluminum alloy casting and ABS Inox and rubber feet for total stability during slicing
- The flywheel protrudes below the working table only about 33mm (the minimum on the market) to allow the opening of the lower drawers. Feet adjustable kit to lift up the slicer of another 22mm in case of need.
- 265mm 100cr6 chromed steel blade with professional profile: reduces waste and ensures perfect slices
- Food plate quick advance and returning system combined with a manual millimetric knob for perfect product positioning
- Classic Berkel design of the tower, combining elegance and robust design
- Gauge plate opening knob with the 8 positions to adjust slice thickness from 0,15mm to 1,3mm

#### **Highlights – Performance**

The flywheel protrudes below the working table only about 33mm (the minimum on the market) to allow the opening of the lower drawers

Feet adjustable kit to lift up the slicer of another 22mm in case of need