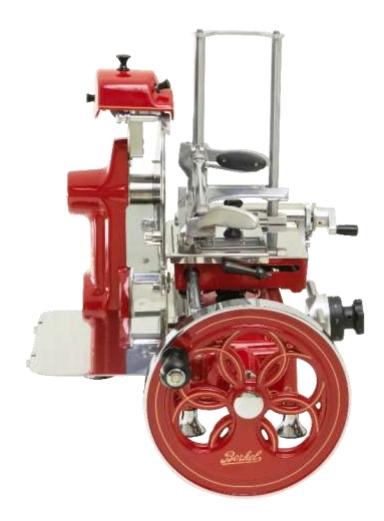

ock removal system for an easy cleaning of the machine

Stainless steel removable receiving plate, easily

Wide space for fast and easy cleaning and a rear space to collect wasted material



#### **Highlights - Safety**

- Stainless steel full blade ring guard with manual opening system for best safety
- Food grade aluminum back ring guard fixed for best safety
- Black anodized aluminum ergonomic controls in comfortable position to maximize the grip and to minimize any effort for the operator



#### **Highlights - Safety**

Food grade aluminum back ring guard fixed for best safety





### **Highlights - Safety**



Black anodized aluminum ergonomic controls in comfortable position to maximize the grip and to minimize any effort for the operator



#### **Product range**

Volano B2 Red



#### Volano B2 Black





#### **Optional**



The VOLANO cutting board for slicers expresses, in its classic shape, all the tradition of a model designed over a century ago. This cutting board is characterized by vintage elegance, with attention to the smallest details, such as the detail engraved on the handle and the prestigious Berkel signature. High-quality materials and a timeless design for this professional wooden cutting board.

Dimensions: 395 x 200 x 25 mm

Material: Beech wood.



Personalized polished stainless steel presentation plate, with an etched dedicated message. (Up to 100 characters).

Berkel

#### **Product sheet**





| ø Lama   ø Blade   ø Lame   ø Messer                                                                  | 265 mm         |  |
|--------------------