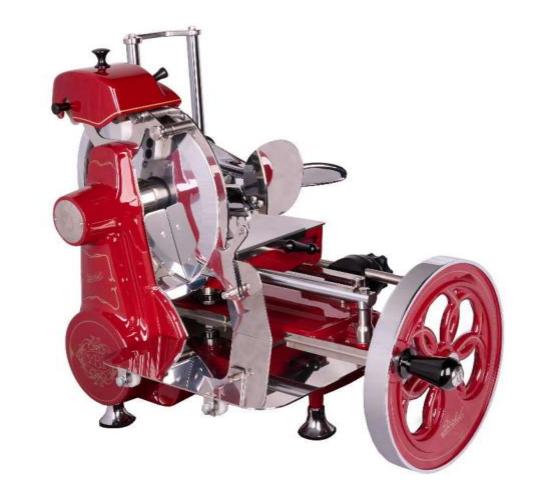

g table only about 33mm to allow the opening of the lower drawers; the well known attention to details of the Berkel products makes even more difference in this case.

Graceful and well-proportioned, it keeps the distinctive elegance of our Volano slicers providing at the same time the perfect cut that our founder Wilhelmus van Berkel researched for a long time.



#### **Product Description**

In the Berkel Museum, inside our headquarter, as well as at the MOMA in New York the Flywheel Model C stands; one of the first product of our company. The evidence of an iconic object that over the decades has become a symbol of mechanical precision, design and conviviality. An icon, an investment that keeps, and often increases, its value over time.

# MoMA





## **Highlights - Presentation**







### **Highlights - Presentation**







#### **Highlights – Performance (1/2)**

- Specific aluminum alloy casting and ABS Inox and rubber feet for total stability during slicing
- The flywheel protrudes below the working table only about 33mm (the minimum on the market) to allow the opening of the lower drawers. Feet adjustable kit to lift up the slicer of another 22mm in case of need.
- 265mm 100cr6 chromed steel blade with professional profile: reduces waste and ensures perfect slices
- Food plate quick advance and returning system combined with a manual millimetric knob for perfect product positioning
- Classic Berkel design of the tower, combining elegance and robust design
- Gauge plate opening knob with the 8 positions to adjust slice thickness from 0,15mm to 1,3mm



#### **Hi