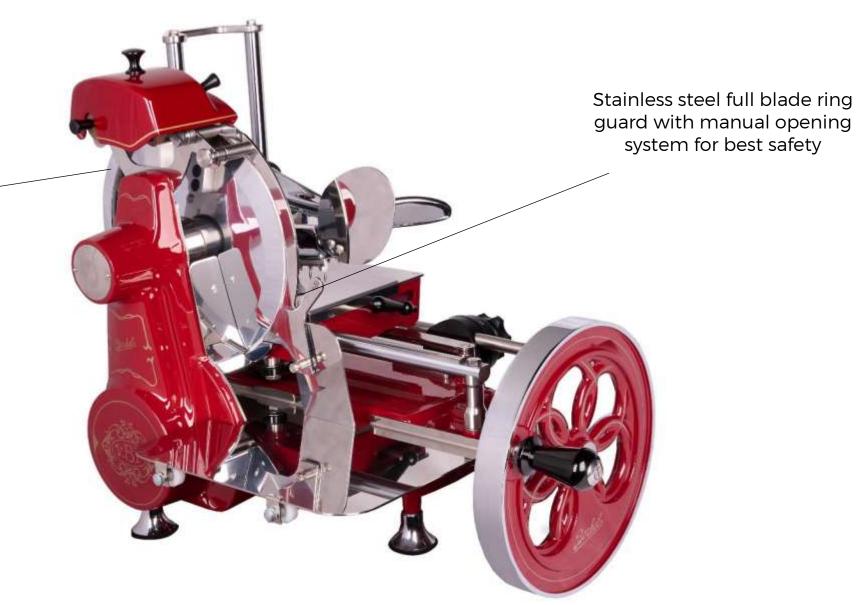

#### **Highlights - Safety**

- Stainless steel full blade ring guard with manual opening system for best safety
- Food grade aluminum back ring guard fixed for best safety
- Black anodized aluminum ergonomic controls in comfortable position to maximize the grip and to minimize any effort for the operator