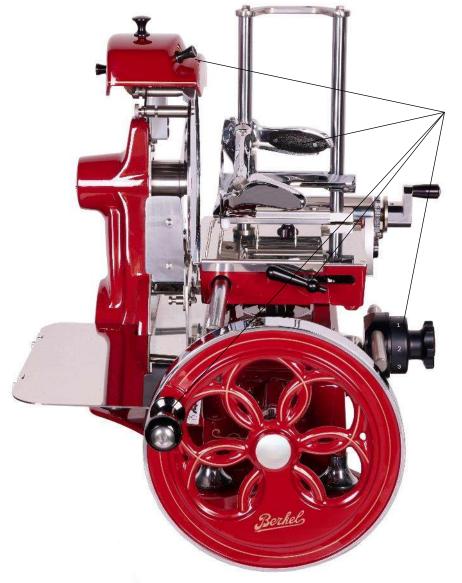

#### **Highlights – Performance**

Easy to remove blade cover with innovative Berkel design

Classic Berkel design of the tower, combining elegance and robust design

Food plate quick advance and returning system combined with a manual millimetric knob for perfect product positioning

#### **Highlights – Performance**

Removable sharpener included with a two separate movements operating system to increase sharpening precision

Gold color decorations to enhance varnished parts

Classic Berkel flywheel with squared profile internally balanced to prevent unintentional rotation in any position

#### **Highlights - Performance**

Steel deflector with facilitated magnetic coupling for a better slices removal

Very thin residual product to minimize wasted material

Food plate quick advance and returning system combined with a manual millimetric knob for perfect product positioning

Gauge plate opening knob with the 8 positions to adjust slice thickness from 0,15mm to 1,3mm