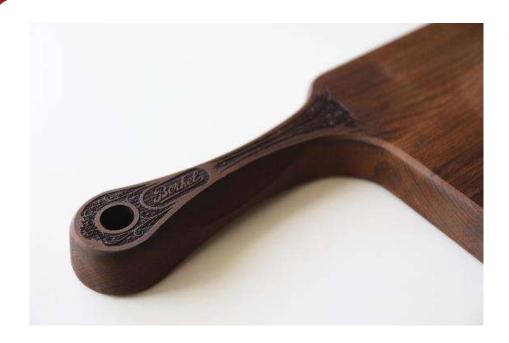

#### **Optional**

The VOLANO cutting board for slicers expresses, in its classic shape, all the tradition of a model designed over a century ago. This cutting board is characterized by vintage elegance, with attention to the smallest details, such as the detail engraved on the handle and the prestigious Berkel signature. High-quality materials and a timeless design for this professional wooden cutting board.

Dimensions: 395 x 200 x 25 mm

Material: Beech wood.

Personalized polished stainless steel presentation plate, with an etched dedicated message. (Up to 100 characters).

Berkel