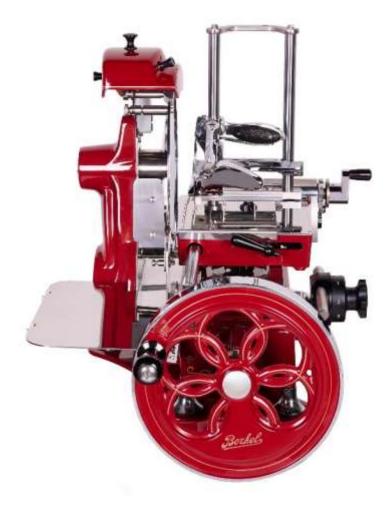

#### **Product Description**

Volano B2: the little one at home...in every way; it is the last born and the more compact slicer in the modern era of Berkel Volano family.

Despite a 265mm diameter blade, at the top of the category, the brand new Volano B2 has super compact dimensions that facilitate an easy positioning in your kitchen.

Graceful and well-proportioned, it keeps the distinctive elegance of our Volano slicers providing at the same time the perfect cut that our founder Wilhelmus van Berkel researched for a long time.