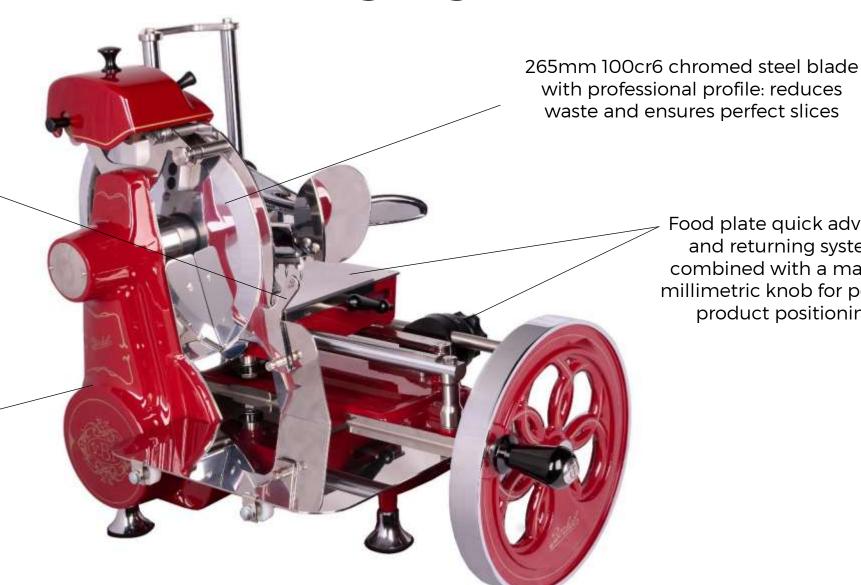

#### **Highlights – Performance (1/2)**

- Specific aluminum alloy casting and ABS Inox and rubber feet for total stability during slicing
- The flywheel protrudes below the working table only about 33mm (the minimum on the market) to allow the opening of the lower drawers. Feet adjustable kit to lift up the slicer of another 22mm in case of need.
- 265mm 100cr6 chromed steel blade with professional profile: reduces waste and ensures perfect slices
- Food plate quick advance and returning system combined with a manual millimetric knob for perfect product positioning
- Classic Berkel design of the tower, combining elegance and robust design
- Gauge plate opening knob with the 8 positions to adjust slice thickness from 0,15mm to 1,3mm

#### **Highlights – Performance**

Easy to remove blade cover with innovative Berkel design

Classic Berkel design of the tower, combining elegance and robust design

Food plate quick advance and returning system combined with a manual millimetric knob for perfect product positioning

#### **Highlights - Performance**

Steel deflector with facilitated magnetic coupling for a better slices removal

Very thin residual product to minimize wasted material

Food plate quick advance and returning system combined with a manual millimetric knob for perfect product positioning