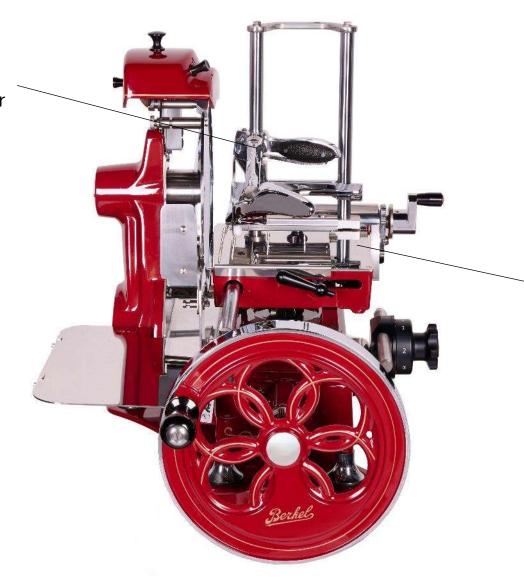

#### **Highlights – Performance**

Easy to remove blade cover with innovative Berkel design

Classic Berkel design of the tower, combining elegance and robust design

Food plate quick advance and returning system combined with a manual millimetric knob for perfect product positioning