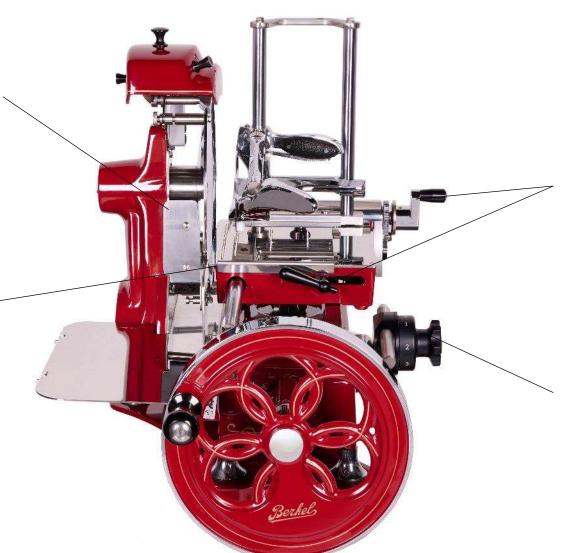

#### **Highlights – Performance**

Easy to remove blade cover with innovative Berkel design

Classic Berkel design of the tower, combining elegance and robust design

Food plate quick advance and returning system combined with a manual millimetric knob for perfect product positioning

#### **Highlights - Performance**

Steel deflector with facilitated magnetic coupling for a better slices removal

Very thin residual product to minimize wasted material

Food plate quick advance and returning system combined with a manual millimetric knob for perfect product positioning

Gauge plate opening knob with the 8 positions to adjust slice thickness from 0,15mm to 1,3mm