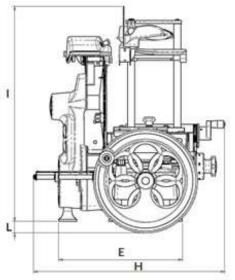

| Company of the Control of the Contro | DIMENSIONI<br>DIMENSIONS   MASSE |  |  |  |
|--------------------------------------------------------------------------------------------------------------------------------------------------------------------------------------------------------------------------------------------------------------------------------------------------------------------------------------------------------------------------------------------------------------------------------------------------------------------------------------------------------------------------------------------------------------------------------------------------------------------------------------------------------------------------------------------------------------------------------------------------------------------------------------------------------------------------------------------------------------------------------------------------------------------------------------------------------------------------------------------------------------------------------------------------------------------------------------------------------------------------------------------------------------------------------------------------------------------------------------------------------------------------------------------------------------------------------------------------------------------------------------------------------------------------------------------------------------------------------------------------------------------------------------------------------------------------------------------------------------------------------------------------------------------------------------------------------------------------------------------------------------------------------------------------------------------------------------------------------------------------------------------------------------------------------------------------------------------------------------------------------------------------------------------------------------------------------------------------------------------------------|----------------------------------|--|--|--|
| A                                                                                                                                                                                                                                                                                                                                                                                                                                                                                                                                                                                                                                                                                                                                                                                                                                                                                                                                                                                                                                                                                                                                                                                                                                                                                                                                                                                                                                                                                                                                                                                                                                                                                                                                                                                                                                                                                                                                                                                                                                                                                                                              | 176 mm                           |  |  |  |
| В                                                                                                                                                                                                                                                                                                                                                                                                                                                                                                                                                                                                                                                                                                                                                                                                                                                                                                                                                                                                                                                                                                                                                                                                                                                                                                                                                                                                                                                                                                                                                                                                                                                                                                                                                                                                                                                                                                                                                                                                                                                                                                                              | 190 mm                           |  |  |  |
| С                                                                                                                                                                                                                                                                                                                                                                                                                                                                                                                                                                                                                                                                                                                                                                                                                                                                                                                                                                                                                                                                                                                                                                                                                                                                                                                                                                                                                                                                                                                                                                                                                                                                                                                                                                                                                                                                                                                                                                                                                                                                                                                              | 165 mm                           |  |  |  |
| D                                                                                                                                                                                                                                                                                                                                                                                                                                                                                                                                                                                                                                                                                                                                                                                                                                                                                                                                                                                                                                                                                                                                                                                                                                                                                                                                                                                                                                                                                                                                                                                                                                                                                                                                                                                                                                                                                                                                                                                                                                                                                                                              | 395 mm                           |  |  |  |
| E                                                                                                                                                                                                                                                                                                                                                                                                                                                                                                                                                                                                                                                                                                                                                                                                                                                                                                                                                                                                                                                                                                                                                                                                                                                                                                                                                                                                                                                                                                                                                                                                                                                                                                                                                                                                                                                                                                                                                                                                                                                                                                                              | 330 mm                           |  |  |  |
| F                                                                                                                                                                                                                                                                                                                                                                                                                                                                                                                                                                                                                                                                                                                                                                                                                                                                                                                                                                                                                                                                                                                                                                                                                                                                                                                                                                                                                                                                                                                                                                                                                                                                                                                                                                                                                                                                                                                                                                                                                                                                                                                              | 460 mm                           |  |  |  |
| G                                                                                                                                                                                                                                                                                                                                                                                                                                                                                                                                                                                                                                                                                                                                                                                                                                                                                                                                                                                                                                                                                                                                                                                                                                                                                                                                                                                                                                                                                                                                                                                                                                                                                                                                                                                                                                                                                                                                                                                                                                                                                                                              | 675 mm                           |  |  |  |
| н                                                                                                                                                                                                                                                                                                                                                                                                                                                                                                                                                                                                                                                                                                                                                                                                                                                                                                                                                                                                                                                                                                                                                                                                                                                                                                                                                                                                                                                                                                                                                                                                                                                                                                                                                                                                                                                                                                                                                                                                                                                                                                                              | 530 mm                           |  |  |  |
| 1                                                                                                                                                                                                                                                                                                                                                                                                                                                                                                                                                                                                                                                                                                                                                                                                                                                                                                                                                                                                                                                                                                                                                                                                                                                                                                                                                                                                                                                                                                                                                                                                                                                                                                                                                                                                                                                                                                                                                                                                                                                                                                                              | 690 mm                           |  |  |  |
| L                                                                                                                                                                                                                                                                                                                                                                                                                                                                                                                                                                                                                                                                                                                                                                                                                                                                                                                                                                                                                                                                                                                                                                                                                                                                                                                                                                                                                                                                                                                                                                                                                                                                                                                                                                                                                                                                                                                                                                                                                                                                                                                              | 33 mm                            |  |  |  |