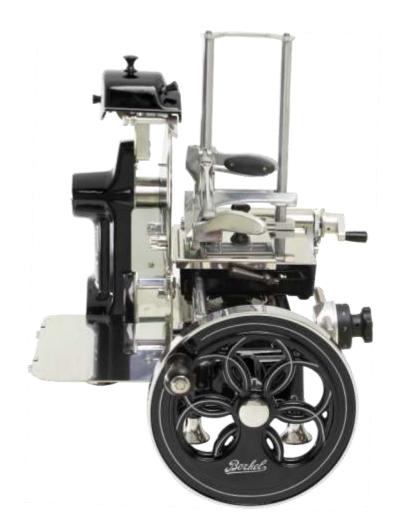

n easy cleaning of the machine

Stainless steel removable receiving plate, easily

Wide space for fast and easy cleaning and a rear space to collect wasted material



#### **Highlights - Safety**

- Stainless steel full blade ring guard with manual opening system for best safety
- Food grade aluminum back ring guard fixed for best safety
- Black anodized aluminum ergonomic controls in comfortable position to maximize the grip and to minimize any effort for the operator



#### **Highlights - Safety**

Food grade aluminum back ring guard fixed for best safety





### **Highlights - Safety**



Black anodized aluminum ergonomic controls in comfortable position to maximize the grip and to minimize any effort for the operator



#### **Product range**

Volano B2 Red



#### Volano B2 Black





#### **Optional**



The VOLANO cutting board for slicers expresses, in its classic shape, all the tradition of a model designed over a century ago. This cutting board is characterized by vintage elegance, with attention to the smallest details, such as the detail engraved on the handle and the prestigious Berkel signature. High-quality materials and a timeless design for this professional wooden cutting board.

Dimensions: 395 x 200 x 25 mm

Material: Beech wood.



Personalized polished stainless steel presentation plate, with an etched dedicated message. (Up to 100 characters).

Berkel

#### **Product sheet**





| ø Lama   ø Blade   ø Lame   ø Messer                                                                  | 265 mm         |  |
|--------------------------------------------