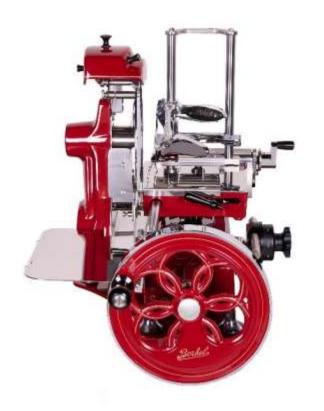

ing of the lower drawers; the well known attention to details of the Berkel products makes even more difference in this case.

Graceful and well-proportioned, it keeps the distinctive elegance of our Volano slicers providing at the same time the perfect cut that our founder Wilhelmus van Berkel researched for a long time.



#### **Product Description**

In the Berkel Museum, inside our headquarter, as well as at the MOMA in New York the Flywheel Model C stands; one of the first product of our company. The evidence of an iconic object that over the decades has become a symbol of mechanical precision, design and conviviality. An icon, an investment that keeps, and often increases, its value over time.

# MoMA





## **Highlights - Presentation**







### **Highlights - Presentation**







#### **Highlights – Performance (1/2)**

- Specific aluminum alloy casting and ABS Inox and rubber feet for total stability during slicing
- The flywheel protrudes below the working table only about 33mm (the minimum on the market) to allow the opening of the lower drawers. Feet adjustable kit to lift up the slicer of another 22mm in case of need.
- 265mm 100cr6 chromed steel blade with professional profile: reduces waste and ensures perfect slices
- Food plate quick advance and returning system combined with a manual millimetric knob for perfect product positioning
- Classic Berkel design of the tower, combining elegance and robust design
- Gauge plate opening knob with the 8 positions to adjust slice thickness from 0,15mm to 1,3mm



#### **Highlights – Performance (2/2)**

- Gold co