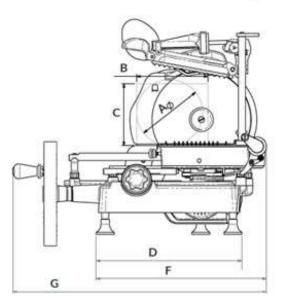

| Company of the Control of the Contro | DIMENSIONI<br>DIMENSIONS   MASSE |  |  |  |
|--------------------------------------------------------------------------------------------------------------------------------------------------------------------------------------------------------------------------------------------------------------------------------------------------------------------------------------------------------------------------------------------------------------------------------------------------------------------------------------------------------------------------------------------------------------------------------------------------------------------------------------------------------------------------------------------------------------------------------------------------------------------------------------------------------------------------------------------------------------------------------------------------------------------------------------------------------------------------------------------------------------------------------------------------------------------------------------------------------------------------------------------------------------------------------------------------------------------------------------------------------------------------------------------------------------------------------------------------------------------------------------------------------------------------------------------------------------------------------------------------------------------------------------------------------------------------------------------------------------------------------------------------------------------------------------------------------------------------------------------------------------------------------------------------------------------------------------------------------------------------------------------------------------------------------------------------------------------------------------------------------------------------------------------------------------------------------------------------------------------------------|----------------------------------|--|--|--|
| A                                                                                                                                                                                                                                                                                                                                                                                                                                                                                                                                                                                                                                                                                                                                                                                                                                                                                                                                                                                                                                                                                                                                                                                                                                                                                                                                                                                                                                                                                                                                                                                                                                                                                                                                                                                                                                                                                                                                                                                                                                                                                                                              | 176 mm                           |  |  |  |
| В                                                                                                                                                                                                                                                                                                                                                                                                                                                                                                                                                                                                                                                                                                                                                                                                                                                                                                                                                                                                                                                                                                                                                                                                                                                                                                                                                                                                                                                                                                                                                                                                                                                                                                                                                                                                                                                                                                                                                                                                                                                                                                                              | 190 mm                           |  |  |  |
| С                                                                                                                                                                                                                                                                                                                                                                                                                                                                                                                                                                                                                                                                                                                                                                                                                                                                                                                                                                                                                                                                                                                                                                                                                                                                                                                                                                                                                                                                                                                                                                                                                                                                                                                                                                                                                                                                                                                                                                                                                                                                                                                              | 165 mm                           |  |  |  |
| D                                                                                                                                                                                                                                                                                                                                                                                                                                                                                                                                                                                                                                                                                                                                                                                                                                                                                                                                                                                                                                                                                                                                                                                                                                                                                                                                                                                                                                                                                                                                                                                                                                                                                                                                                                                                                                                                                                                                                                                                                                                                                                                              | 395 mm                           |  |  |  |
| E                                                                                                                                                                                                                                                                                                                                                                                                                                                                                                                                                                                                                                                                                                                                                                                                                                                                                                                                                                                                                                                                                                                                                                                                                                                                                                                                                                                                                                                                                                                                                                                                                                                                                                                                                                                                                                                                                                                                                                                                                                                                                                                              | 330 mm                           |  |  |  |
| F                                                                                                                                                                                                                                                                                                                                                                                                                                                                                                                                                                                                                                                                                                                                                                                                                                                                                                                                                                                                                                                                                                                                                                                                                                                                                                                                                                                                                                                                                                                                                                                                                                                                                                                                                                                                                                                                                                                                                                                                                                                                                                                              | 460 mm                           |  |  |  |
| G                                                                                                                                                                                                                                                                                                                                                                                                                                                                                                                                                                                                                                                                                                                                                                                                                                                                                                                                                                                                                                                                                                                                                                                                                                                                                                                                                                                                                                                                                                                                                                                                                                                                                                                                                                                                                                                                                                                                                                                                                                                                                                                              | 675 mm                           |  |  |  |
| н                                                                                                                                                                                                                                                                                                                                                                                                                                                                                                                                                                                                                                                                                                                                                                                                                                                                                                                                                                                                                                                                                                                                                                                                                                                                                                                                                                                                                                                                                                                                                                                                                                                                                                                                                                                                                                                                                                                                                                                                                                                                                                                              | 530 mm                           |  |  |  |
| 1                                                                                                                                                                                                                                                                                                                                                                                                                                                                                                                                                                                                                                                                                                                                                                                                                                                                                                                                                                                                                                                                                                                                                                                                                                                                                                                                                                                                                                                                                                                                                                                                                                                                                                                                                                                                                                                                                                                                                                                                                                                                                                                              | 690 mm                           |  |  |  |
| L                                                                                                                                                                                                                                                                                                                                                                                                                                                                                                                                                                                                                                                                                                                                                                                                                                                                                                                                                                                                                                                                                                                                                                                                                                                                                                                                                                                                                                                                                                                                                                                                                                                                                                                                                                                                                                                                                                                                                                                                                                                                                                                              | 33 mm                            |  |  |  |