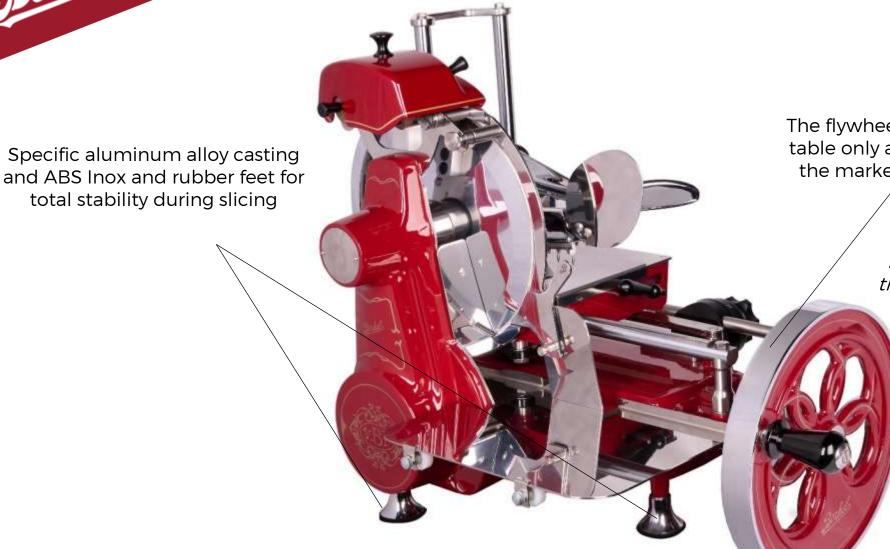

The flywheel protrudes below the working table only about 33mm to allow the opening of the lower drawers; the well known attention to details of the Berkel products makes even more difference in this case.

#### **Highlights – Performance (1/2)**

- Specific aluminum alloy casting and ABS Inox and rubber feet for total stability during slicing
- The flywheel protrudes below the working table only about 33mm (the minimum on the market) to allow the opening of the lower drawers. Feet adjustable kit to lift up the slicer of another 22mm in case of need.
- 265mm 100cr6 chromed steel blade with professional profile: reduces waste and ensures perfect slices
- Food plate quick advance and returning system combined with a manual millimetric knob for perfect product positioning
- Classic Berkel design of the tower, combining elegance and robust design
- Gauge plate opening knob with the 8 positions to adjust slice thickness from 0,15mm to 1,3mm

#### **Highlights – Performance**

The flywheel protrudes below the working table only about 33mm (the minimum on the market) to allow the opening of the lower drawers

Feet adjustable kit to lift up the slicer of another 22mm in case of need