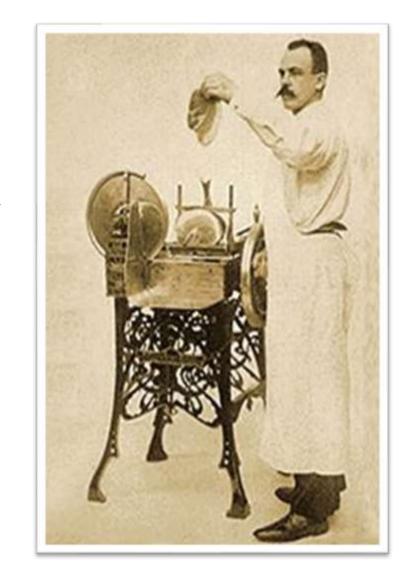

#### **The Berkel Volano**

In the small village of Enschot, Holland, Wilhelmus Adrianus van Berkel was born on February 5, 1869; who as an adult became one of the butchers of the local community.

Passionate about precision mechanics, he thought of building a machine that would allow him to slice meat without using a knife. As often happens with great innovations, the first attempts were unsuccessful but van Berkel's tenacity did not give up until he got the right idea:

A concave blade that imitated the manual movement of the knife a mobile food plate mobile that moved forward or backward: this was how the first mechanical slicer was born.

The first flywheel. The Berkel model A.