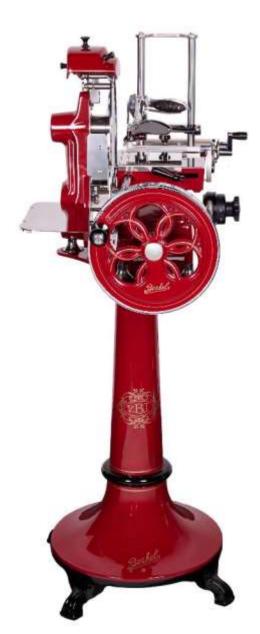

ening of the lower drawers; the well known attention to details of the Berkel products makes even more difference in this case.

Graceful and well-proportioned, it keeps the distinctive elegance of our Volano slicers providing at the same time the perfect cut that our founder Wilhelmus van Berkel researched for a long time.



#### **Product Description**

In the Berkel Museum, inside our headquarter, as well as at the MOMA in New York the Flywheel Model C stands; one of the first product of our company. The evidence of an iconic object that over the decades has become a symbol of mechanical precision, design and conviviality. An icon, an investment that keeps, and often increases, its value over time.

# MoMA





## **Highlights - Presentation**







### **Highlights - Presentation**







#### **Highlights – Performance (1/2)**

- Specific aluminum alloy casting and ABS Inox and rubber feet for total stability during slicing
- The flywheel protrudes below the working table only about 33mm (the minimum on the market) to allow the opening of the lower drawers. Feet adjustable kit to lift up the slicer of another 22mm in case of need.
- 265mm 100cr6 chromed steel blade with professional profile: reduces waste and ensures perfect slices
- Food plate quick advance and returning system combined with a manual millimetric knob for perfect product positioning
- Classic Berkel design of the tower, combining elegance and robust design
- Gauge plate opening knob with the 8 positions to adjust slice thickness from 0,15mm to 1,3mm



#### **Highlights – Performance (2/2)**

- Gold